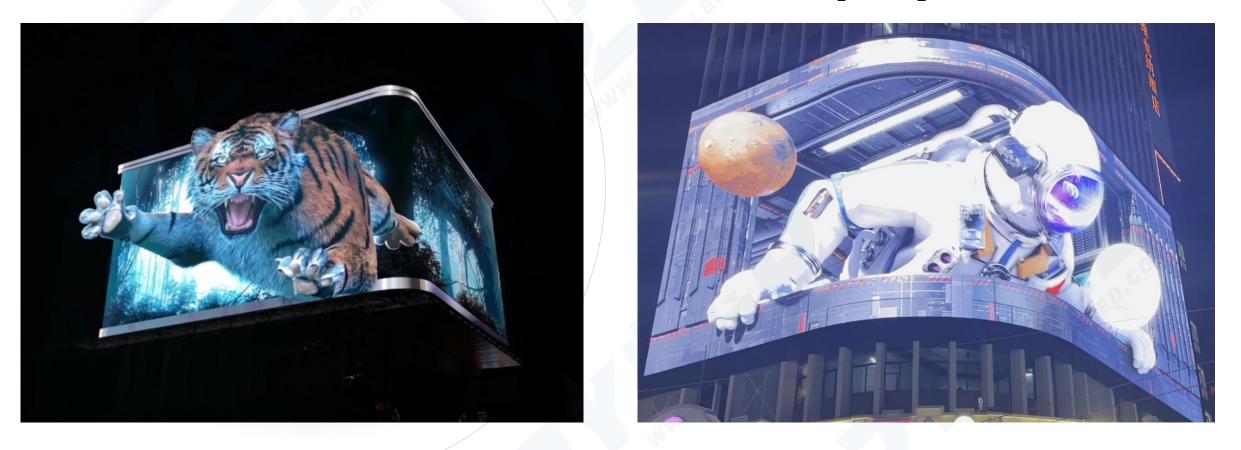

### 2. 3D LED screen is a great attention tool

People will be hard pressed by attractive 3D effects, especially if this is the first time viewing. Create quality 3D content that delights your audience, the more attention you'll attract.

#### 3. An innovative way to increase brand awareness

Tell a good story, provide a valuable experience for the consumer. They will be inspired and will remember your brand. 3D LED display is the best support tool for you.

### 4. Clear and stunning picture quality

In order to create the most realistic 3D content, the LED display needs to meet several requirements such as high brightness, high dynamic range, and high grayscale.