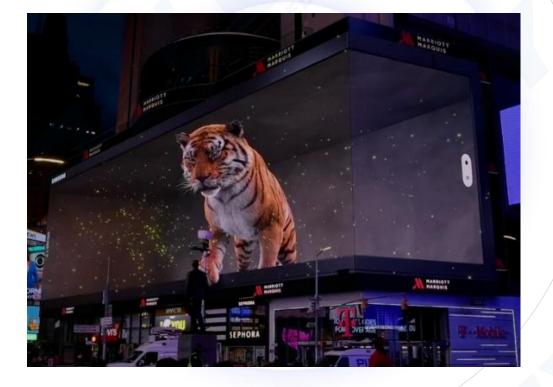

### 2. 3D LED screen is a great attention tool

People will be hard pressed by attractive 3D effects, especially if this is the first time viewing. Create quality 3D content that delights your audience, the more attention you'll attract.

#### 3. An innovative way to increase brand awareness

Tell a good story, provide a valuable experience for the consumer. They will be inspired and will remember your brand. 3D LED display is the best support tool for you.

### 4. Clear and stunning picture quality

In order to create the most realistic 3D content, the LED display needs to meet several requirements such as high brightness, high dynamic range, and high grayscale.