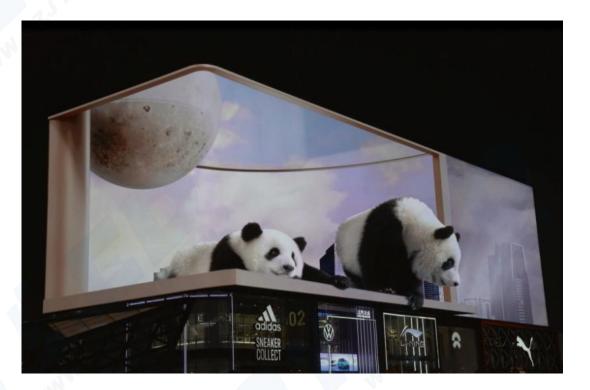

### 2. 3D LED screen is a great attention tool

People will be hard pressed by attractive 3D effects, especially if this is the first time viewing. Create quality 3D content that delights your audience, the more attention you'll attract.

#### 3. An innovative way to increase brand awareness

Tell a good story, provide a valuable experience for the consumer. They will be inspired and will remember your brand. 3D LED display is the best support tool for you.

### 4. Clear and stunning picture quality

In order to create the most realistic 3D content, the LED display needs to meet several requirements such as high brightness, high dynamic range, and high grayscale.