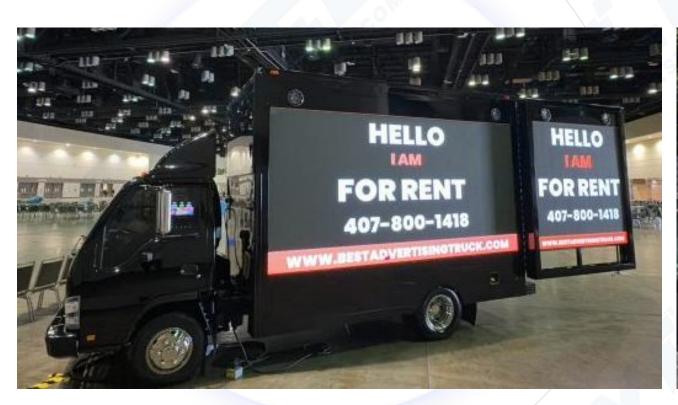

## Mobile LED Advertising Trucks Manufacturer in China

- 1. Quick maintenance: The LED screen installed on the truck is usually maintained before and after use. The advantage of this is that if there are some minor problems, it only needs to be removed from the front for maintenance. If you encounter a slightly more complicated problem, the entire thing can be removed from the back and replaced.
- 2. Low cost: Those popular billboards often cost tens of thousands, or even hundreds of thousands, for a second of advertising. The money spent is enough to buy a truck LED display for advertising. Therefore, compared with advertising on popular billboards, the cost of purchasing mobile LED advertising trucks for advertising will be lowered.
- 3.Clear visuals: The screen usually uses a high refresh rate, so the visual effect is lifelike. Its brightness is also adjustable, so you can easily match the light and smarts to what you need in your outdoor area. Additionally, it features high contrast, 16-bit grayscale, and more.