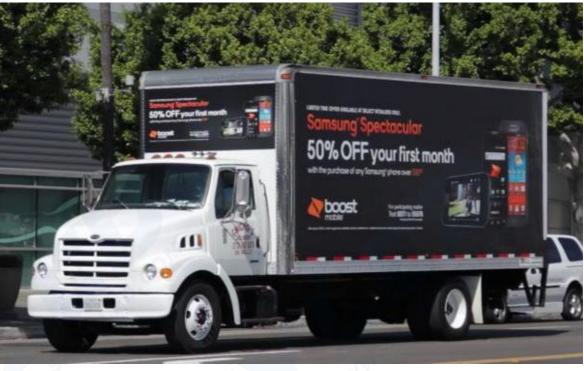

## Mobile LED Advertising Trucks Manufacturer in China

- 1. Quick maintenance: The LED screen installed on the truck is usually maintained before and after use. The advantage of this is that if there are some minor problems, it only needs to be removed from the front for maintenance. If you encounter a slightly more complicated problem, the entire thing can be removed from the back and replaced.
- 2. Low cost: Those popular billboards often cost tens of thousands, or even hundreds of thousands, for a second of advertising. The money spent is enough to buy a truck LED display for advertising. Therefore, compared with advertising on popular billboards, the cost of purchasing mobile LED advertising trucks for advertising will be lowered.
- 3.Clear visuals: The screen usually uses a high refresh rate, so the visual effect is lifelike. Its brightness is also adjustable, so you can easily match the light and smarts to what you need in your outdoor area. Additionally, it features high contrast, 16-bit grayscale, and more.