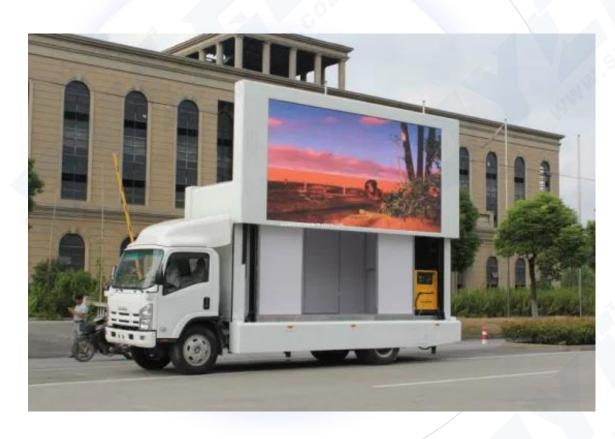

## Mobile LED Advertising Trucks Manufacturer in China

- 1. Quick maintenance: The LED screen installed on the truck is usually maintained before and after use. The advantage of this is that if there are some minor problems, it only needs to be removed from the front for maintenance. If you encounter a slightly more complicated problem, the entire thing can be removed from the back and replaced.
- 2. Low cost: Those popular billboards often cost tens of thousands, or even hundreds of thousands, for a second of advertising. The money spent is enough to buy a truck LED display for advertising. Therefore, compared with advertising on popular billboards, the cost of purchasing mobile LED advertising trucks for advertising will be lowered.
- 3.Clear visuals: The screen usually uses a high refresh rate, so the visual effect is lifelike. Its brightness is also adjustable, so you can easily match the light and smarts to what you need in your outdoor area. Additionally, it features high contrast, 16-bit grayscale, and more.