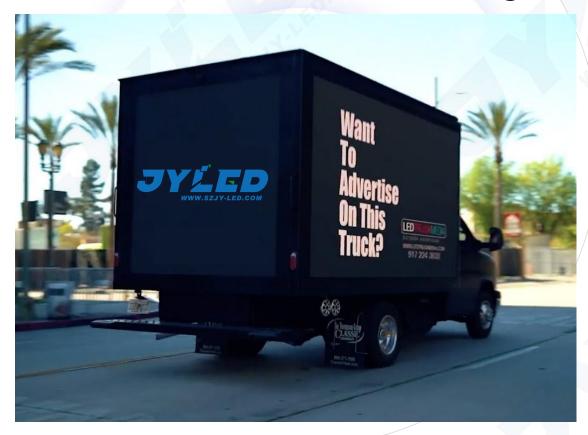

## Mobile LED Advertising Trucks Manufacturer in China

- 1. Quick maintenance: The LED screen installed on the truck is usually maintained before and after use. The advantage of this is that if there are some minor problems, it only needs to be removed from the front for maintenance. If you encounter a slightly more complicated problem, the entire thing can be removed from the back and replaced.
- 2. Low cost: Those popular billboards often cost tens of thousands, or even hundreds of thousands, for a second of advertising. The money spent is enough to buy a truck LED display for advertising. Therefore, compared with advertising on popular billboards, the cost of purchasing mobile LED advertising trucks for advertising will be lowered.
- 3.Clear visuals: The screen usually uses a high refresh rate, so the visual effect is lifelike. Its brightness is also adjustable, so you can easily match the light and smarts to what you need in your outdoor area. Additionally, it features high contrast, 16-bit grayscale, and more.