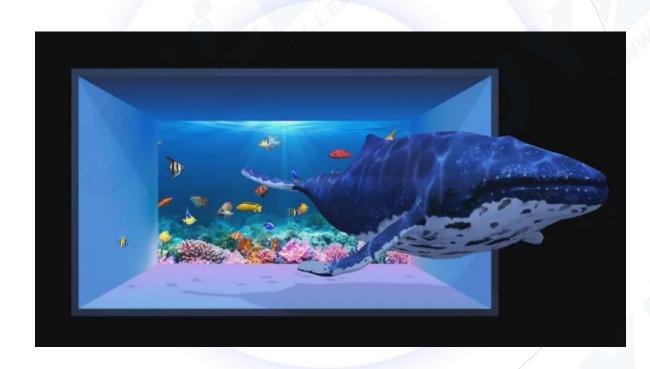

## Indoor 3D LED Display

#### **Features**

- 1. Super three-dimensional stereoscopic sense: The use of the most advanced virtual three-dimensional stereoscopic processing technology, while with customized 3D advertising video material, can let people without the help of any equipment, can bare eyes directly watch the three-dimensional stereoscopic effect of advertising video content.
- 2. Ultra High Definition: 3d LED wall produced by JYLED has a minimum resolution of 2K and can reach up to 8K, which looks as clear as HDTV. people on the ground can see it very clearly with increased exposure.
- 3. Rich color: JYLED adopts the most advanced production technology, which makes the grayscale level of the module as high as 16bit, the contrast ratio of JYLED's 3D LED display is as high as 5000:1.
- 4. Energy saving and environmental protection: Using the latest materials and the most advanced technology to produce the screen in line with the energy-saving certification standards, to achieve high brightness at the same time to reduce the line and screen heating problems, reduce power consumption.