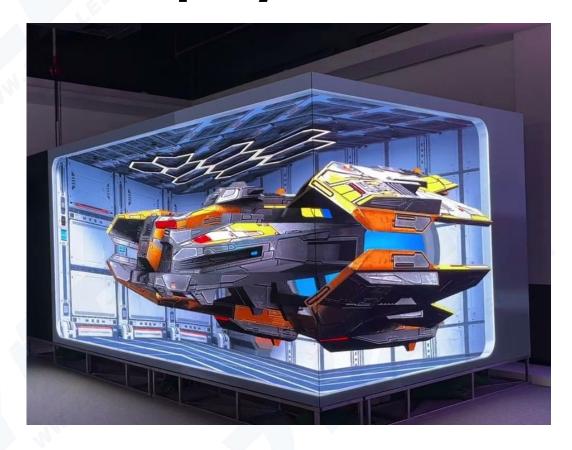

#### **Features**

- 1. Super three-dimensional stereoscopic sense: The use of the most advanced virtual three-dimensional stereoscopic processing technology, while with customized 3D advertising video material, can let people without the help of any equipment, can bare eyes directly watch the three-dimensional stereoscopic effect of advertising video content.
- 2. Ultra High Definition: 3d LED wall produced by JYLED has a minimum resolution of 2K and can reach up to 8K, which looks as clear as HDTV. people on the ground can see it very clearly with increased exposure.
- 3. Rich color: JYLED adopts the most advanced production technology, which makes the grayscale level of the module as high as 16bit, the contrast ratio of JYLED's 3D LED display is as high as 5000:1.
- 4. Energy saving and environmental protection: Using the latest materials and the most advanced technology to produce the screen in line with the energy-saving certification standards, to achieve high brightness at the same time to reduce the line and screen heating problems, reduce power consumption.