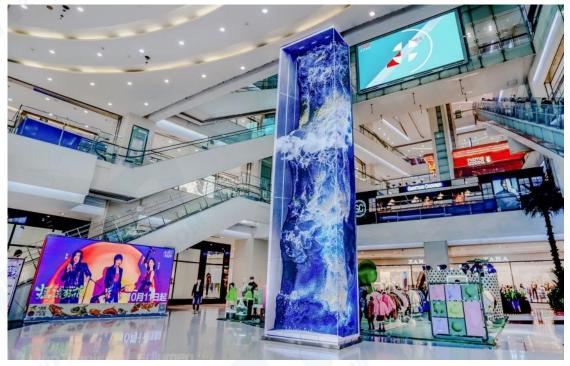

## Indoor 3D LED Display

#### **Features**

- 1. Super three-dimensional stereoscopic sense: The use of the most advanced virtual three-dimensional stereoscopic processing technology, while with customized 3D advertising video material, can let people without the help of any equipment, can bare eyes directly watch the three-dimensional stereoscopic effect of advertising video content.
- 2. Ultra High Definition: 3d LED wall produced by JYLED has a minimum resolution of 2K and can reach up to 8K, which looks as clear as HDTV. people on the ground can see it very clearly with increased exposure.
- 3. Rich color: JYLED adopts the most advanced production technology, which makes the grayscale level of the module as high as 16bit, the contrast ratio of JYLED's 3D LED display is as high as 5000:1.
- 4. Energy saving and environmental protection: Using the latest materials and the most advanced technology to produce the screen in line with the energy-saving certification standards, to achieve high brightness at the same time to reduce the line and screen heating problems, reduce power consumption.