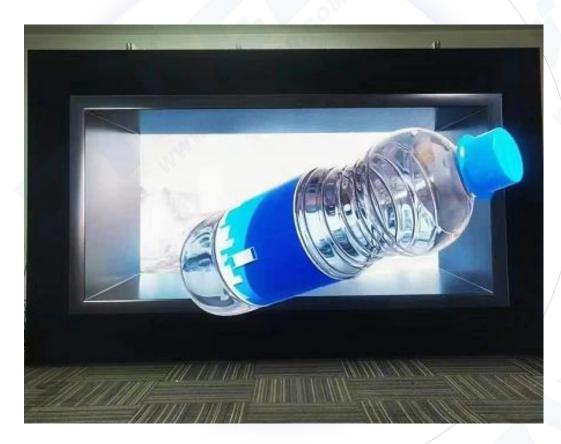

#### **Features**

- 1. Super three-dimensional stereoscopic sense: The use of the most advanced virtual three-dimensional stereoscopic processing technology, while with customized 3D advertising video material, can let people without the help of any equipment, can bare eyes directly watch the three-dimensional stereoscopic effect of advertising video content.
- 2. Ultra High Definition: 3d LED wall produced by JYLED has a minimum resolution of 2K and can reach up to 8K, which looks as clear as HDTV. people on the ground can see it very clearly with increased exposure.
- 3. Rich color: JYLED adopts the most advanced production technology, which makes the grayscale level of the module as high as 16bit, the contrast ratio of JYLED's 3D LED display is as high as 5000:1.
- 4. Energy saving and environmental protection: Using the latest materials and the most advanced technology to produce the screen in line with the energy-saving certification standards, to achieve high brightness at the same time to reduce the line and screen heating problems, reduce power consumption.