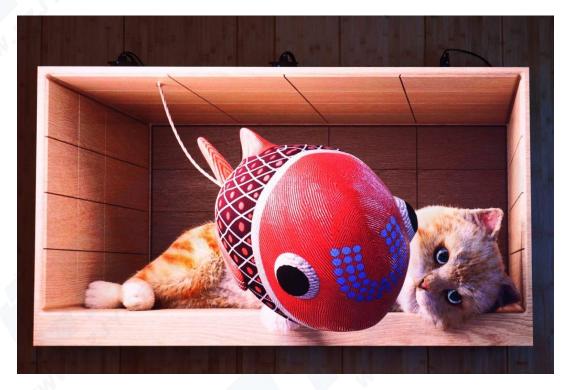

## Indoor 3D LED Display

#### **Features**

- 1. Super three-dimensional stereoscopic sense: The use of the most advanced virtual three-dimensional stereoscopic processing technology, while with customized 3D advertising video material, can let people without the help of any equipment, can bare eyes directly watch the three-dimensional stereoscopic effect of advertising video content.
- 2. Ultra High Definition: 3d LED wall produced by JYLED has a minimum resolution of 2K and can reach up to 8K, which looks as clear as HDTV. people on the ground can see it very clearly with increased exposure.
- 3. Rich color: JYLED adopts the most advanced production technology, which makes the grayscale level of the module as high as 16bit, the contrast ratio of JYLED's 3D LED display is as high as 5000:1.
- 4. Energy saving and environmental protection: Using the latest materials and the most advanced technology to produce the screen in line with the energy-saving certification standards, to achieve high brightness at the same time to reduce the line and screen heating problems, reduce power consumption.