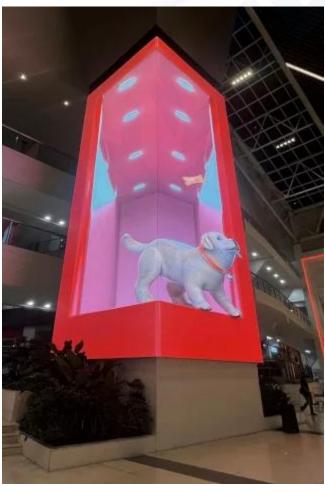

#### **Features**

- 1. Super three-dimensional stereoscopic sense: The use of the most advanced virtual three-dimensional stereoscopic processing technology, while with customized 3D advertising video material, can let people without the help of any equipment, can bare eyes directly watch the three-dimensional stereoscopic effect of advertising video content.
- 2. Ultra High Definition: 3d LED wall produced by JYLED has a minimum resolution of 2K and can reach up to 8K, which looks as clear as HDTV. people on the ground can see it very clearly with increased exposure.
- 3. Rich color: JYLED adopts the most advanced production technology, which makes the grayscale level of the module as high as 16bit, the contrast ratio of JYLED's 3D LED display is as high as 5000:1.
- 4. Energy saving and environmental protection: Using the latest materials and the most advanced technology to produce the screen in line with the energy-saving certification standards, to achieve high brightness at the same time to reduce the line and screen heating problems, reduce power consumption.